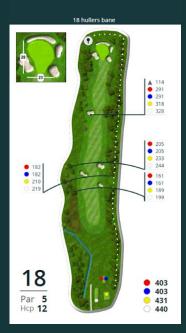

#### **Printed course guides**

Web images

Tee signs

Overview maps

Course guide app – GLFR

3D animated flyovers

Printed course guides

Web images

Tee signs

**Overview maps** 

Course guide app – GLFR 3D animated flyovers

Villaitana Golf is in a prime tourist location on the east coast, it consists of two 18 holes courses designed by Nicklaus Design. The surrounding environment has been endowed with