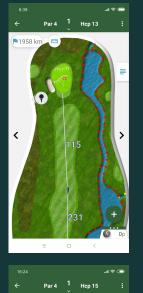

#### Many player features

- multiplayer
- interactive distances
- pin positions (if you want it)
- scorecard
- game plan & notes
- grid (5\*5 meter grid)

See separate GLFR presentation ...