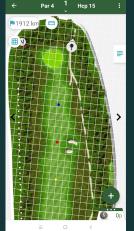

#### Many player features

- multiplayer
- interactive distances
- pin positions (if you want it)
- scorecard
- game plan & notes
- grid (5\*5 meter grid)

See separate GLFR presentation ...