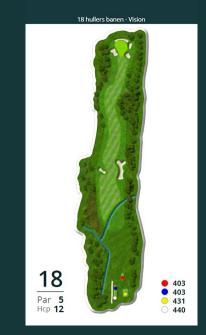

## Baneguide 18-hulsbanen

Vores smukke 18-hulsbane ligger til dels på det areal, hvor den oprindelige 9-hulsbane fra 1933 var anlagt. Banen blev i 1978 udvidet til den nuværende 18-hulsbane.

Promote club, course and sponsors